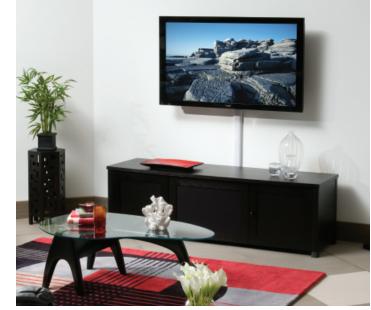

# New cable tunnel kits are the perfect addition to any home theater

Conceal and route even the most complex cable arrangements with new Sanus Elements™ cable tunnel kits. These easy-to-install 20" cable channels can be painted, cut and even routed around a corner. Simply attach the wall clips to the wall, secure cables and wires to the fasteners and snap the tunnels onto the clips for a seamless appearance.