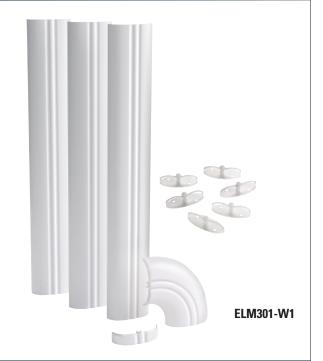

#### MODEL: ELM301

#### **INCLUDED IN ELM301-W1**

- (3) 20" long wire channels
- (1) 90° elbow
- (6) Wall mounts and mounting hardware with concrete anchors
- (2) Joining clips