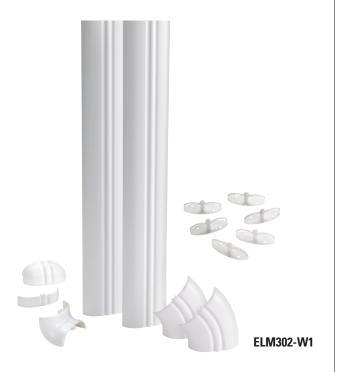

## MODEL: ELM302

#### **INCLUDED IN ELM302-W1**

- (2) 20" long wire channels
- (2) 45° elbows
- (4) Wall mounts and mounting hardware with concrete anchors
- (1) Joining clip
- (1) 90° inside corner
- (1) 90° outside corner