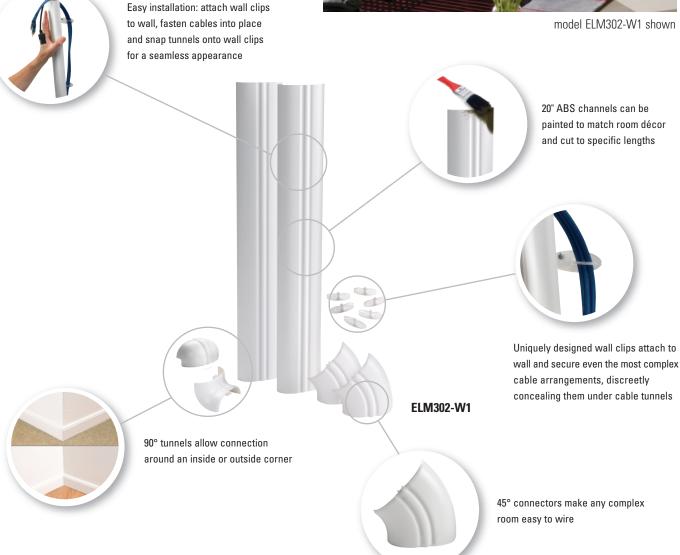

# New cable tunnel kits are the perfect addition to any home theater

Conceal and route even the most complex cable arrangements with new Sanus Elements™ cable tunnel kits. These easy-to-install 20" cable channels can be painted, cut and even routed around a corner. Simply attach the wall clips to the wall, secure cables and wires to the fasteners and snap the tunnels onto the clips for a seamless appearance.

#### **MASTER PACK QUANTITY**

6

- Two included pieces connect inside or around outside corners
- 20" ABS channels can be painted to match room décor and cut to specific lengths
- Uniquely designed wall clips attach to wall and secure even the most complex cable arrangements, discreetly concealing them under cable tunnels
- Simply attach wall clips to wall, fasten cables into place and snap tunnels onto wall clips for a seamless appearance